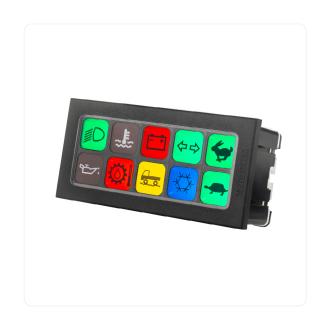

# CAN Control Light Module

### **Our MOTOMETER CAN Control Light Module**

Discover our CAN Control Light Module — the ideal solution for your vehicle's safety and efficiency. Equipped with high-quality LEDs, our module offers up to 10 individually configurable control lights, activated as needed to signal vehicle defects or warn of critical operating conditions. The color and symbols of the control lights are fully customizable thanks to customer-specific symbol plates. Available in both 12 V and 24 V, our products ensure seamless integration into your vehicle systems.