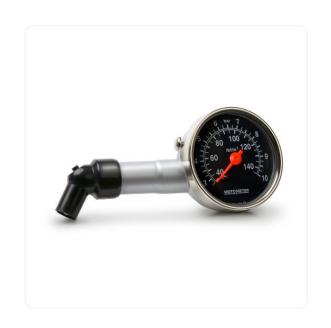

#### **Our MOTOMETER Tyre Pressure Tester**

The importance of the right tire pressure cannot be underestimated — it is crucial for your driving safety. At MOTOMETER, we understand this and offer you the solution: Our Tyre pressure testers are not only compact and easy to use, but also indispensable for every vehicle. They not only contribute to safety but also help minimize fuel consumption. Trust MOTOMETER for your vehicle maintenance and safety.

### Our different tire pressure tester variants:

| Products      | 624 007 1006   | 624 007 1010                             | 624 007 1025               |
|---------------|----------------|------------------------------------------|----------------------------|
| Product image |                | 10 10 10 10 10 10 10 10 10 10 10 10 10 1 |                            |
| Pressure      | 3 - 10 bar     | 3 - 10 bar                               | 0,5 - 4,5 bar              |
| Remark        | For twin tyres | Clock type<br>Metal design               | Clock type<br>Metal design |
| Shop Link     | Buy now        | Buy now                                  | Buy now                    |