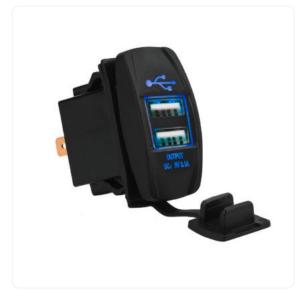

#### **Our MOTOMETER USB Charger**

With its two USB 2.0 ports, our Charger allows for the simultaneous charging of two devices, while the LED backlighting ensures optimal use in the darkness. Thanks to its standard size, the USB Charger can be easily integrated into a rocker-switch panel. The protective cap shields the ports from water and dirt, while the design is engineered for operating voltages of 12 and 24 volts.

# **USB Charger data:**

### **Technical details:**

Supply voltage: Nominal voltage: Temperature range: Single port output current: Max output current: (using both ports)

Drawing: Part No. 8 - 28 V 12 V / 24 V -40 °C up to + 60°C 2,4A DC 3,1A DC