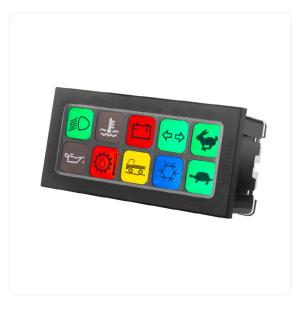

#### **Our MOTOMETER CAN Control Light Module**

Discover our CAN indicator light module - the ideal solution for the safety and efficiency of your vehicle. Equipped with high-quality LEDs, our module offers up to 10 individually configurable indicator lights that are activated when required to signal vehicle defects or warn of critical operating states. The color and symbols of the indicator lights are fully customizable thanks to customer-specific symbol plates. Available in both 12 V and 24 V, our products guarantee seamless integration into your vehicle systems.

Contact us now for comprehensive advice and a personalized quote to find the optimal solution for your requirements: <u>Contact us now</u>

|                   | 710 430 1000                                 |
|-------------------|----------------------------------------------|
| Image             |                                              |
| Drawing           | <u>3D-Drawing</u>                            |
| Voltage           | 12 V / 24 V                                  |
| Scope of delivery | 2 connecting pieces,<br>without symbol plate |
| Shop Link         | Jetzt entdecken                              |