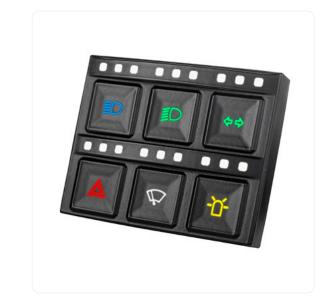

#### **Our MOTOMETER CAN Keypad**

Discover MOTOMETER's CAN Keypad – the versatile keyboard that impresses with its individual configuration of fields. Each element can be customized as a display, switch, toggle, or button, and is illuminated by RGB LEDs. The integrated light sensor adjusts the brightness of the symbols according to ambient light. With the ability to filter and display all CAN data, as well as to detect and provide the supply voltage to the CAN network, our CAN Keypad is designed for voltage ranges from 9 to 36 volts. Perfectly suited for construction machinery, agricultural vehicles, light commercial vehicles, special vehicles, municipal vehicles, and mobile work machines.

#### Configuration

- Each field can be used optionally as display-, switch, toggle- or key element.
- Free choice of colours by use of multicolour LED's
- Day and night design
- Multiple use of the keys
- Flasher functions with turn-on and turn-off times
- Minimal and maximum luminance of the individual symbols
- Brightness can be adjusted by integrated light sensor or by fixed configuration
- AN: Standard / Extended ID

### All key details about our CAN Keypad:

Product Dimensions in mm

6 button field 90.0 x 58.4 x 26.8