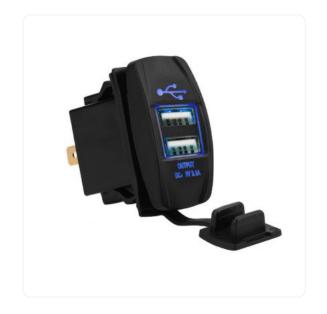

## **Our MOTOMETER USB Charger**

With its two USB 2.0 ports, our Charger allows for the simultaneous charging of two devices, while the LED backlighting ensures optimal use in the darkness. Thanks to its standard size, the USB Charger can be easily integrated into a rocker-switch panel. The protective cap shields the ports from water and dirt, while the design is engineered for operating voltages of 12 and 24 volts.

## **USB Charger data:**

**Technical details:** 

Supply voltage: 8 - 28 V

Nominal voltage: 12 V / 24 VTemperature range: -40 °C up to +60 °C

Temperature range: -40 °C up to +60°C Single port output current: 2,4A DC

Max output current: 3,1A DC

(using both ports)

Housing

Protection class:

Mounting dimensions: 21,2 x 37,2 mm

or 29,2 mm Ø
Dimensions: 24,5 x 48,5 mm

(closed cap) rear: IP 65

front: IP 65